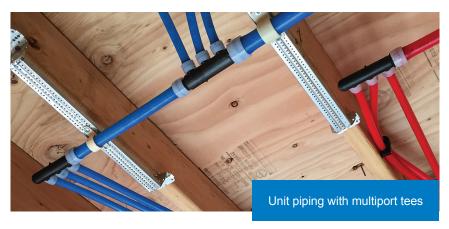

# Plumbing applications

Uponor plumbing solutions, available in sizes up to 3", deliver confidence, efficiency and high performance in every application.

- · Main piping
- Riser piping
- Unit piping
- · In-slab piping
- Below-grade piping
- · Purified water systems
- · Reclaimed (graywater) systems
- Flush banks
- Domestic hot-water recirculation
- · Water service supply piping
- Pre-insulated piping
- Pre-sleeved piping