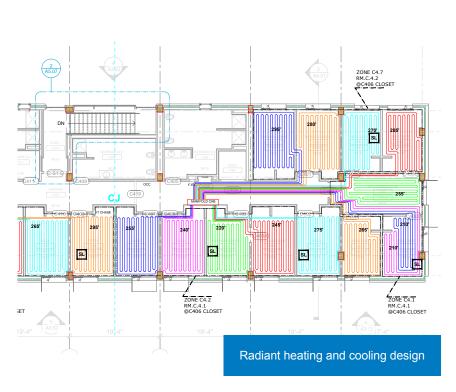

# Radiant applications

Radiant heating and cooling, snow and ice melting and turf conditioning systems maximize energy performance for today's commercial projects.

#### **Uponor radiant advantage**

- First to bring radiant heating to North America more than 40 years ago
- 30% energy efficiency (over other HVAC solutions) when paired with a DOAS system
- Radiant cooling a key component of any high-performance, LEED®, or net-zero building
- Maximizes thermal comfort and indoor environmental quality (IEQ)