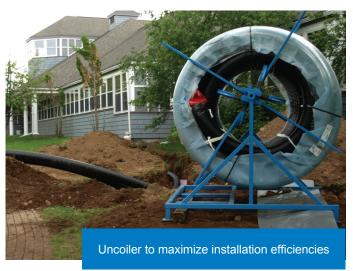

# **Underground** applications

Look to Uponor's Ecoflex® pre-insulated pipe system for labor and energy savings.

#### The Ecoflex advantage

- 60% less installation time vs. rigid systems
- Flexible and lightweight
- Eliminates the need for straight or level trenches
- No expansion loops necessary
- · Bends around obstacles
- Fewer (or no) underground connections
- Continuous runs up to 1,000 feet
- · No welders or robust tooling required
- · System performance and longevity
- Available in ¾" to 4" PEX service pipe sizes