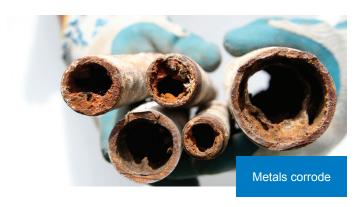

#### Improved health and safety

- · No hot work
- No dangerous chemicals
- 60% lighter than copper
- Less stress on the body

#### Reduced liability

- 25-year transferable limited warranty
- ProPEX® connection cannot be dry fit
- Resists corrosion
- Highly resistant to freeze damage

#### **Uponor PEX advantage**

- 40 years of proven performance
- 17 billion feet of pipe in service
- Resists corrosion, pitting and scaling
- Flexible for fewer required fittings
- Highly resistant to freeze damage
- Reduces chemicals and concentration levels needed to protect metallic components in hydronic systems