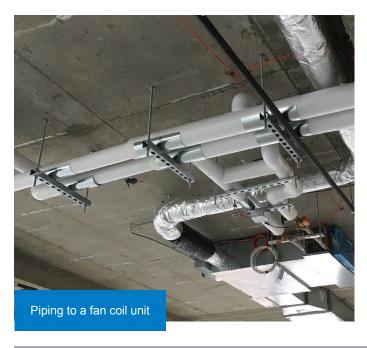

# Mechanical/HVAC applications

Using Uponor PEX for chilled water and heating hot-water distribution is a very durable, high-performing and costeffective solution for transporting water to terminal units.

#### **Piping solutions for**

- Reheat coils
- Fan coils
- · Baseboard radiators
- Heat pumps
- Chilled beams