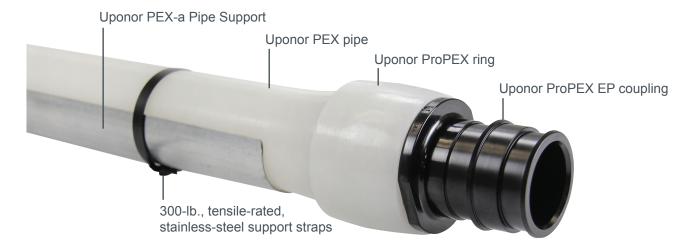

#### **Uponor PEX-a Pipe Support**

- Provides continuous support of Uponor PEX pipe
- Enables hanger spacing similar to copper
- Listed for plenum applications (ASTM E84/S102.2)
- Easily insulate around both pipe and support
- Helps to minimize expansion/contraction
- Available for ½" to 3½" pipe sizes

# **ProPEX**<sup>®</sup> fittings

The only connection that gets stronger over time

#### **ProPEX advantage**

- Hundreds of millions of fittings in service worldwide
- · Simple, fast, reliable
- · Visual connection cannot be dry fit
- · No hot work or chemicals required
- Fitting burst pressures over 3,000 psi
- 70% greater flow versus other PEX fitting systems
- Broad offering of transition fittings in sizes up to 3"