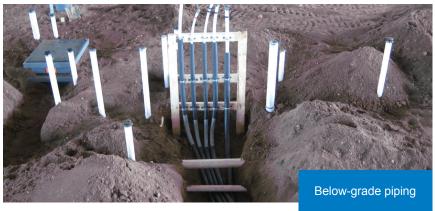

# Plumbing applications

Uponor plumbing solutions, available in sizes up to 3", deliver confidence, efficiency and high performance in every application.

- · Main piping
- Riser piping
- Unit piping
- · In-slab piping
- Below-grade piping
- · Purified water systems
- · Reclaimed (graywater) systems
- Flush banks
- Domestic hot-water recirculation
- · Water service supply piping
- Pre-insulated piping
- Pre-sleeved piping