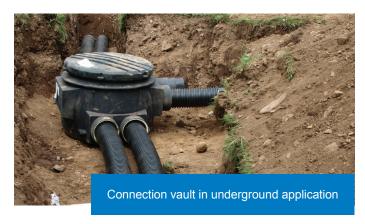

# **Underground** applications

Look to Uponor's Ecoflex® pre-insulated pipe system for labor and energy savings.

#### The Ecoflex advantage

- 60% less installation time vs. rigid systems
- Flexible and lightweight
- Eliminates the need for straight or level trenches
- No expansion loops necessary
- · Bends around obstacles
- Fewer (or no) underground connections
- Continuous runs up to 1,000 feet
- · No welders or robust tooling required
- · System performance and longevity
- Available in ¾" to 4" PEX service pipe sizes