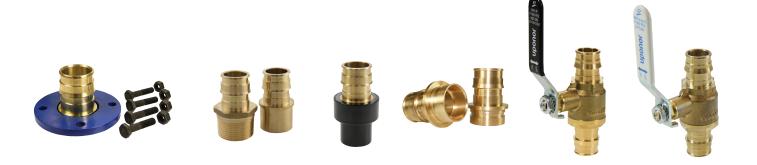

# **ProPEX**<sup>®</sup> fittings

The only connection that gets stronger over time

#### **ProPEX advantage**

- Hundreds of millions of fittings in service worldwide
- · Simple, fast, reliable
- · Visual connection cannot be dry fit
- · No hot work or chemicals required
- Fitting burst pressures over 3,000 psi
- 70% greater flow versus other PEX fitting systems
- Broad offering of transition fittings in sizes up to 3"

#### **ProPEX brass transitions and valves**