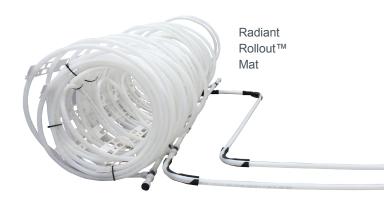

# Radiant Rollout™ Mat in a turf conditioning application

#### Radiant Rollout™ Mat advantage

- More than 50% labor savings over traditional installation methods
- 60% to 80% fewer manifold loops
- Reduces manifold cabinets and locations
- Custom designed to speed installation and commissioning
- 25-year transferable warranty on the Uponor PEX pipe and ProPEX fittings