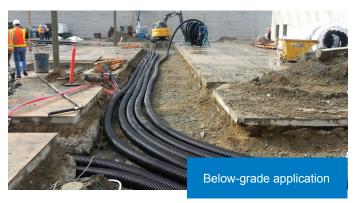

# **Underground** applications

Look to Uponor's Ecoflex® pre-insulated pipe system for labor and energy savings.

#### The Ecoflex advantage

- 60% less installation time vs. rigid systems
- Flexible and lightweight
- Eliminates the need for straight or level trenches
- No expansion loops necessary
- · Bends around obstacles
- Fewer (or no) underground connections
- Continuous runs up to 1,000 feet
- · No welders or robust tooling required
- · System performance and longevity
- Available in ¾" to 4" PEX service pipe sizes