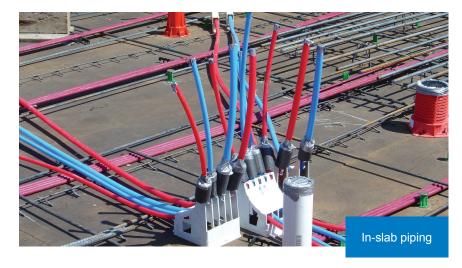

# Plumbing applications

Uponor plumbing solutions, available in sizes up to 3", deliver confidence, efficiency and high performance in every application.

- · Main piping
- Riser piping
- Unit piping
- · In-slab piping
- Below-grade piping
- · Purified water systems
- · Reclaimed (graywater) systems
- Flush banks
- Domestic hot-water recirculation
- · Water service supply piping
- Pre-insulated piping
- Pre-sleeved piping