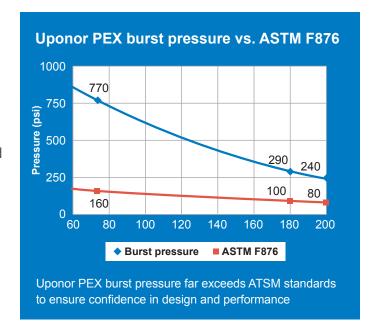

# **Uponor PEX pipe**

Most tested and third-party listed PEX in the industry

#### **Uponor PEX advantage**

- 40 years of proven performance
- 17 billion feet of pipe in service
- Resists corrosion, pitting and scaling
- Flexible for fewer required fittings
- Highly resistant to freeze damage
- Reduces chemicals and concentration levels needed to protect metallic components in hydronic systems