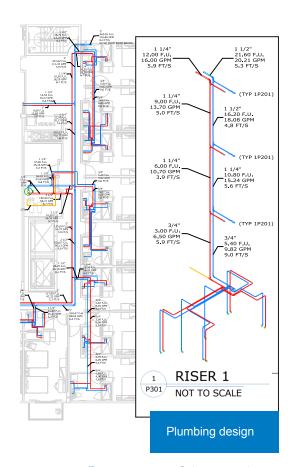

# Plumbing applications

Uponor plumbing solutions, available in sizes up to 3", deliver confidence, efficiency and high performance in every application.

- · Main piping
- Riser piping
- Unit piping
- · In-slab piping
- Below-grade piping
- · Purified water systems
- · Reclaimed (graywater) systems
- Flush banks
- Domestic hot-water recirculation
- · Water service supply piping
- Pre-insulated piping
- Pre-sleeved piping