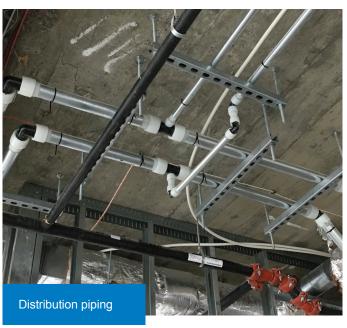

# Plumbing applications

Uponor plumbing solutions, available in sizes up to 3", deliver confidence, efficiency and high performance in every application.

- · Main piping
- Riser piping
- Unit piping
- · In-slab piping
- Below-grade piping
- · Purified water systems
- · Reclaimed (graywater) systems
- Flush banks
- Domestic hot-water recirculation
- · Water service supply piping
- Pre-insulated piping
- Pre-sleeved piping

# Mechanical/HVAC applications

Using Uponor PEX for chilled water and heating hot-water distribution is a very durable, high-performing and costeffective solution for transporting water to terminal units.