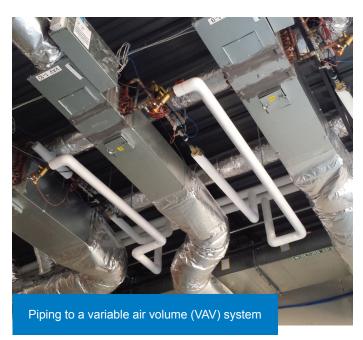

# Mechanical/HVAC applications

Using Uponor PEX for chilled water and heating hot-water distribution is a very durable, high-performing and costeffective solution for transporting water to terminal units.

#### **Piping solutions for**

- Reheat coils
- Fan coils
- · Baseboard radiators
- Heat pumps
- Chilled beams