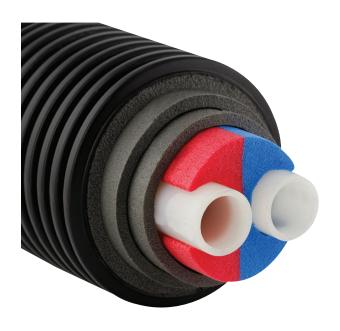

# **Underground** applications

Look to Uponor's Ecoflex® pre-insulated pipe system for labor and energy savings.

#### The Ecoflex advantage

- 60% less installation time vs. rigid systems
- Flexible and lightweight
- Eliminates the need for straight or level trenches
- No expansion loops necessary
- · Bends around obstacles
- Fewer (or no) underground connections
- Continuous runs up to 1,000 feet
- · No welders or robust tooling required
- · System performance and longevity
- Available in ¾" to 4" PEX service pipe sizes