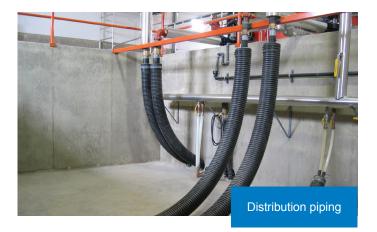

# **Underground** applications

Look to Uponor's Ecoflex® pre-insulated pipe system for labor and energy savings.

#### The Ecoflex advantage

- 60% less installation time vs. rigid systems
- Flexible and lightweight
- Eliminates the need for straight or level trenches
- No expansion loops necessary
- · Bends around obstacles
- Fewer (or no) underground connections
- Continuous runs up to 1,000 feet
- · No welders or robust tooling required
- · System performance and longevity
- Available in ¾" to 4" PEX service pipe sizes